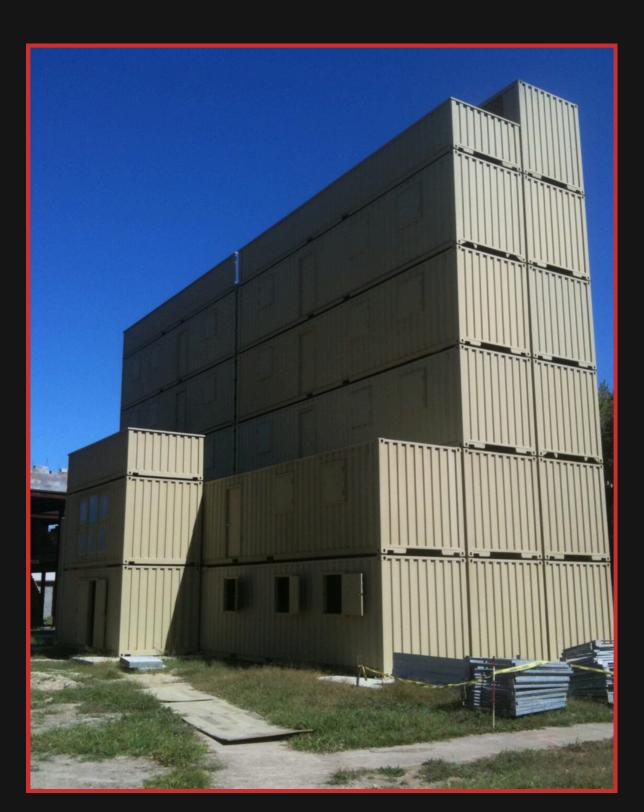

Learn more about all of our projects at www.runkleconsulting.com

Ida on McKinley (top) and a US
Army Training Center in Indiana
(bottom) are tied for the tallest
shipping container structures in
North America