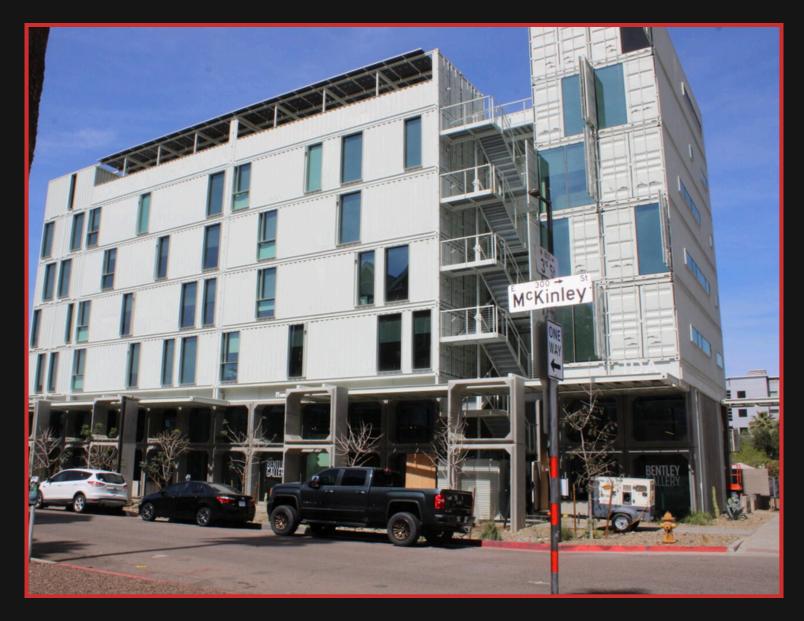

Learn more about all of our projects at www.runkleconsulting.com

Ida on McKinley (top) and a US
Army Training Center in Indiana
(bottom) are tied for the tallest
shipping container structures in
North America