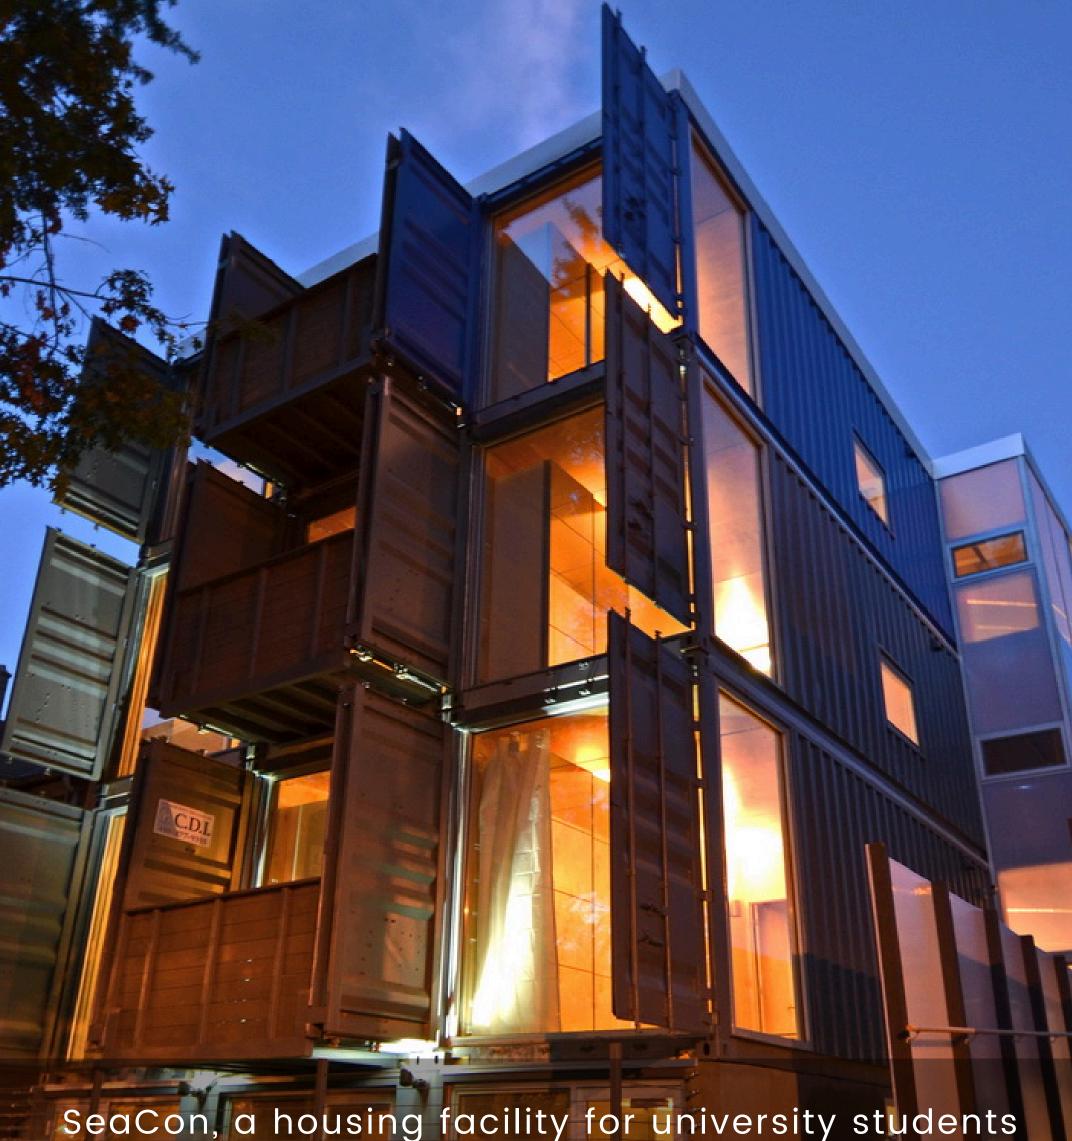

# PROJECTS OF NOTE

Our "Greatest Hits" of Residential & Commercial projects using refurbished shipping containers

SeaCon, a housing facility for university students in Washington D.C., was featured on the front page of The Washington Post when it was built in