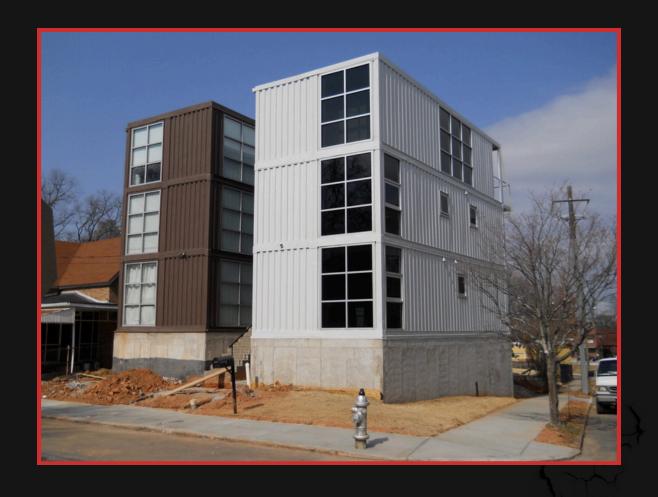

Learn more about all of our projects at www.runkleconsulting.com

Ida on McKinley (top) and a US
Army Training Center in Indiana
(bottom) are tied for the tallest
shipping container structures in
North America